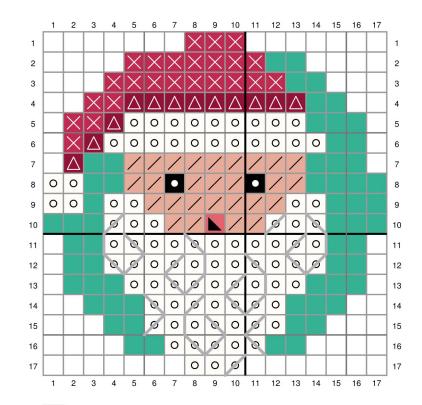

Jolly St. Nick
Pattern for Embroidery Hoop Lawn Cuts by Chari Moss

Clear Embossing Ink LF1811

- DMC 3831 Dark Raspberry
- DMC 816 Garnet
- DMC 3865 Winter White
- DMC 310 Black
- DMC 3771 Ultra Very Light Terra Cotta or any skin tone
- DMC 3832 Medium Raspberry
- DMC 03 Medium Tin Backstitch with 3 strands
- DMC 3849 Light Teal Green or Peacock Cardstock