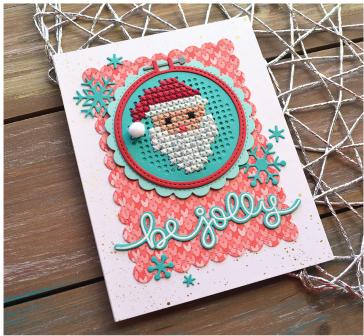

Jolly St. Nick
Pattern for Embroidery Hoop Lawn Cuts by Chari Moss

## Card Supplies Used:

Embroidery Hoop LF3093

Winter Big Scripty Words LF1228

Winter Big Scripty Words Lawn Cuts LF1229

Outside In Stitched Scalloped Rectangle Stackables LF1505

Outside In Stitched Scalloped Circle Stackables LF1504

Mini Snowflakes LF995

Mermaid Cardstock LF1121

Peacock Cardstock LF1122

Raspberry Cardstock LF1374 Narwhal Cardstock LF1272

Knit Picky Winter Petite Paper Pack LF2990

Spiffer Speckles - Yeti LF3206 White Embossing Powder LF1537

Clear Embossing Ink LF1811

- DMC 3831 Dark Raspberry
- DMC 816 Garnet
- DMC 3865 Winter White
- DMC 310 Black
- DMC 3771 Ultra Very Light Terra Cotta or any skin tone
- DMC 3832 Medium Raspberry
- DMC 03 Medium Tin Backstitch with 3 strands
- DMC 3849 Light Teal Green or Peacock Cardstock